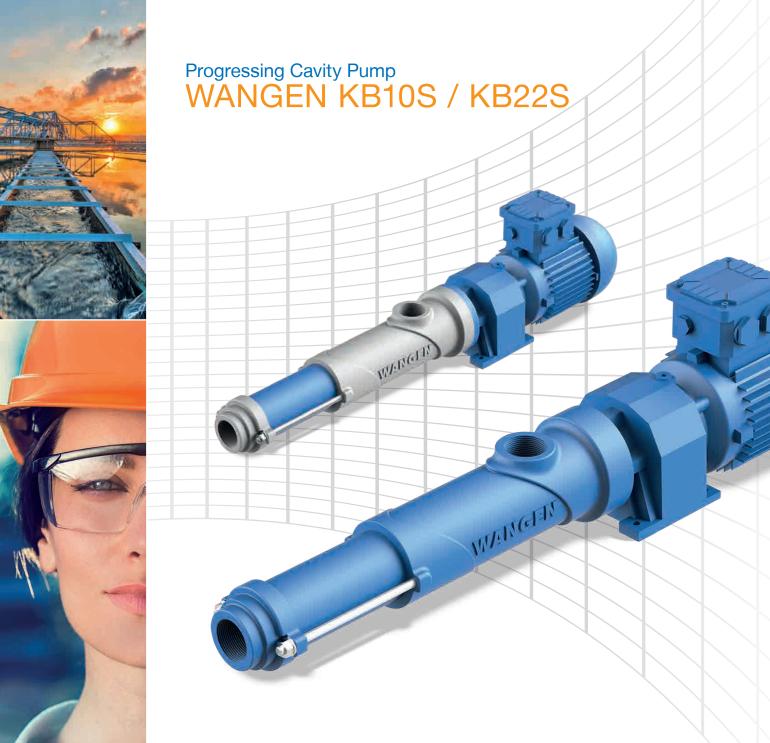

## WANGEN KB10S / KB22S For reliable conveying and dosing

| Pump size                                                                                                                                                                                                                                    | Maximum completely free passage (mm) | Flowrate (l/h)                                                                                                                                           | Maximum differential pressure (bar) |
|----------------------------------------------------------------------------------------------------------------------------------------------------------------------------------------------------------------------------------------------|--------------------------------------|----------------------------------------------------------------------------------------------------------------------------------------------------------|-------------------------------------|
| 10 (plastic)                                                                                                                                                                                                                                 | 12                                   | 0,5 up to 200                                                                                                                                            | 16                                  |
| 22 (cast iron)                                                                                                                                                                                                                               | 28                                   | 200 up to 4.000                                                                                                                                          | 16                                  |
|                                                                                                                                                                                                                                              | WAINGER                              |                                                                                                                                                          |                                     |
| Characteristics:<br>Housing in plastic material or cast iron<br>Long-lasting, wear- and maintenance-free<br>flexible joint without oil filling (prevents<br>contamination of the media)<br>Large dosing range                                |                                      | <ul> <li>Conveying media:</li> <li>Polymer solutions and viscous polymer concentrates</li> <li>Additives such as precipitants and flocculants</li> </ul> |                                     |
|                                                                                                                                                                                                                                              |                                      | Urea, catalyst liquid                                                                                                                                    |                                     |
| Dosing accuracy ± 1%                                                                                                                                                                                                                         |                                      | Aggressive and non-                                                                                                                                      | aggressive                          |
| Represented by:<br><b>KGO</b> Group Ltd.<br>w w w . k g o g r o u p . c o m<br>"The Benefit of Experience"<br>1200 Speers Rd., Unit 52   Oakville   Ontario   L6L 2X4   Canada*<br>Tel: 905.847.1544   Fax: 905.847.1699   info@kgogroup.com |                                      | chemicals                                                                                                                                                |                                     |
|                                                                                                                                                                                                                                              |                                      | <ul> <li>Oil, lubricants</li> <li>Paints and liquid pigr</li> <li>Adhesives, sealants</li> </ul>                                                         | ments                               |